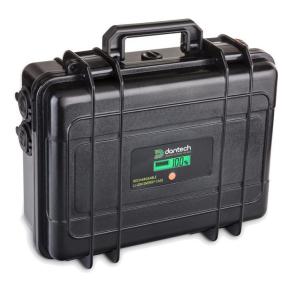

# ECD 500Wh-20Ah **ENERGYCASE**

### **Technical features**

- Lightweight portable power unit for DC or AC applications .
- Advanced Lithium-Ion technology supplying 500Wh-20Ah.
- Includes Power Socket of 24V DC, CLA 12V Cigarette Lighter Socket, dual 5V USB ports, USB QC3.0 and Type-C PD ports.
- Protective carrying case designed to cut weight without compromising durability.
- Illuminated LCD Display for remaining capacity readout.
- Short-circuit and overload protection.

## **Technincal Data**

| Model                                       | ECD500                                                            |
|---------------------------------------------|-------------------------------------------------------------------|
| Battery type                                | Li-Ion 25.2V - 20Ah                                               |
| Battery chemistry                           | Li-lon                                                            |
| Battery capacity                            | 20.4Ah (514Wh)                                                    |
| Charging Voltage                            | 29.4V                                                             |
| Charging current                            | < 7 A                                                             |
| Power Socket #1 - Output Voltage/Current    | 25.2 VDC (20 - 29 VDC) / 15 A continues                           |
| Dual USB Socket #2 - Output Voltage/Current | 5.2 VDC / 2.1A/1A                                                 |
| Socket #3 - USB QC3.0 and Type-C PD ports   | 18W/46 W                                                          |
| CLA Socket #4 - Output Voltage/Current      | 12 VDC (11.8 - 13.5 VDC) / 10A/120W (Total Power)                 |
| Operating temperature                       | -20°C~50°C                                                        |
| Self-discharge rate per month (OFF mode)    | < 3%                                                              |
| Operating mode self-consumption (ON mode)   | 3.5W                                                              |
| Product Weight                              | 3.4Kg                                                             |
| Product dimensions in mm                    | 230x100x280 (HxWxL)                                               |
| Capacity Meter                              | Illuminated LCD display                                           |
| Supplied Charger                            | AC Input: 100 VAC-240 VAC/47 Hz-63 Hz/100W<br>DC Output: 29.4V/6A |