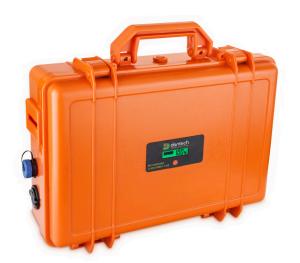

## ECD 2000Wh-80Ah ENERGYCASE

#### **Technical features**

- Lightweight portable power unit for DC or AC applications.
- Advanced Lithium-Ion technology supplying 2000Wh-60Ah.
- Includes Power Socket of 24V DC, CLA 12V Cigarette Lighter Socket, dual 5V USB ports, USB QC3.0 and Type-C PD ports.
- Protective carrying case designed to cut weight without compromising durability.
- Illuminated LCD Display for remaining capacity readout.
- Short-circuit and overload protection.

#### **Technincal Data**

| Model                                         | ECD2000                                                            |
|-----------------------------------------------|--------------------------------------------------------------------|
| Battery type                                  | Li-lon 25.2V - 80Ah                                                |
| Battery chemistry                             | Li-lon                                                             |
| Battery capacity                              | 81.6Ah (2056Wh)                                                    |
| Charging Voltage                              | 29.4V                                                              |
| Charging current                              | < 20 A                                                             |
| Power Socket #1 - Output Voltage/Current      | 25.2 VDC (20 - 29 VDC) / 25 A continues                            |
| Dual USB Socket #2 - Output Voltage/Current   | 5.2 VDC / 2.1A/1A                                                  |
| USB Socket #3 - USB QC3.0 and Type-C PD ports | 18W/46 W                                                           |
| CLA Socket #4 - Output Voltage/Current        | 12 VDC (11.8 - 13.5 VDC) / 10A/120W (Total Power)                  |
| CLA Socket #5 - Output Voltage/Current        | 12 VDC (11.8 - 13.5 VDC) / 10A/120W (Total Power)                  |
| Operating temperature                         | -20°C~50°C                                                         |
| Self-discharge rate per month (OFF mode)      | < 3%                                                               |
| Operating mode self-consumption (ON mode)     | 3.5W                                                               |
| Product Weight                                | 12.0Kg                                                             |
| Product dimensions in mm                      | 285x170x390 (HxWxL)                                                |
| Capacity Meter                                | Illuminated LCD display                                            |
| Supplied Charger                              | AC Input: 100 VAC-240 VAC/47 Hz-63 Hz/100W<br>DC Output: 29.4V/15A |